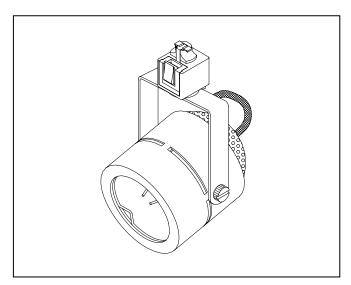

## **SPECIFICATION SHEET**

MODEL NO.: SF-219

**SOCKET**: CERAMIC BI-PIN

**AIMING** : 90° VERTICAL AND 180° AIMING

MATERIAL : DIECAST ALUMINUM

ACCESSORIES : COLOR LENSES, UV LENS, SPREAD LENS, BEAM ELONGATING LENS

LISTING : UL , C-UL LISTED, AND NEW YORK CITY APPROVED

| MODEL        | FINISH                            | WATTAGE          |
|--------------|-----------------------------------|------------------|
| SF-219-BK    | BLACK                             | MR16 50 WATT MAX |
| SF-219-WT    | WHITE                             | MR16 50 WATT MAX |
| SF-219-GL/BK | GOLD WITH BLACK ADAPTER           | MR16 50 WATT MAX |
| SF-219-GL/WT | GOLD WITH WHITE ADAPTER           | MR16 50 WATT MAX |
| SF-219-BN/BK | BRUSHED NICKEL WITH BLACK ADAPTER | MR16 50 WATT MAX |
| SF-219-BN/WT | BRUSHED NICKEL WITH WHITE ADAPTER | MR16 50 WATT MAX |