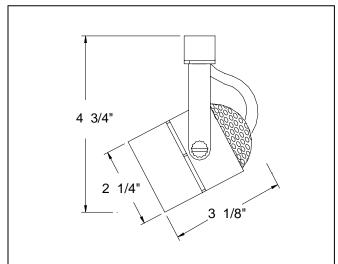

## **SPECIFICATION SHEET**

MODEL NO.: SF-219

**SOCKET**: CERAMIC BI-PIN

**AIMING** : 90° VERTICAL AND 180° AIMING

MATERIAL : DIECAST ALUMINUM

ACCESSORIES : COLOR LENSES, UV LENS, SPREAD LENS, BEAM ELONGATING LENS

LISTING : UL , C-UL LISTED, AND NEW YORK CITY APPROVED

| MODEL        | FINISH                            | WATTAGE          |
|--------------|-----------------------------------|------------------|
| SF-219-BK    | BLACK                             | MR16 50 WATT MAX |
| SF-219-WT    | WHITE                             | MR16 50 WATT MAX |
| SF-219-GL/BK | GOLD WITH BLACK ADAPTER           | MR16 50 WATT MAX |
| SF-219-GL/WT | GOLD WITH WHITE ADAPTER           | MR16 50 WATT MAX |
| SF-219-BN/BK | BRUSHED NICKEL WITH BLACK ADAPTER | MR16 50 WATT MAX |
| SF-219-BN/WT | BRUSHED NICKEL WITH WHITE ADAPTER | MR16 50 WATT MAX |