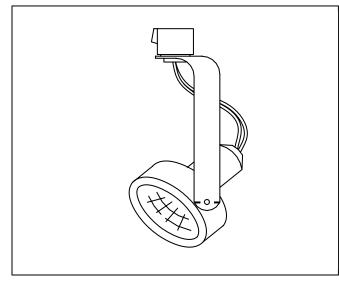

## MODEL NO. : SF-216

SOCKET : CERAMIC BI-PIN

AIMING : 90° VERTICAL AND 180° AIMING

MATERIAL : POWDER-COATED STEEL

ACCESSORIES : COLOR LENSES, UV LENS, SPREAD LENS, BEAM ELONGATING LENS,

LISTING : UL, C-UL LISTED, AND NEW YORK CITY APPROVED

| MODEL        | FINISH                       | WATTAGE          |
|--------------|------------------------------|------------------|
| SF-216-BK    | BLACK                        | MR16 50 WATT MAX |
| SF-216-WT    | WHITE                        | MR16 50 WATT MAX |
| SF-216-BN/BK | BRUSHED NICKEL/BLACK ADAPTER | MR16 50 WATT MAX |
| SF-216-BN/WT | BRUSHED NICKEL/WHITE ADAPTER | MR16 50 WATT MAX |