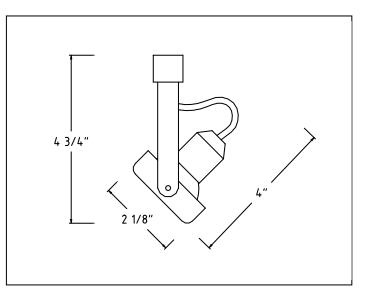

## MODEL NO. : SF-216

SOCKET : CERAMIC BI-PIN

AIMING : 90° VERTICAL AND 180° AIMING

MATERIAL : POWDER-COATED STEEL

ACCESSORIES : COLOR LENSES, UV LENS, SPREAD LENS, BEAM ELONGATING LENS,

LISTING : UL, C-UL LISTED, AND NEW YORK CITY APPROVED

| MODEL        | FINISH                       | WATTAGE          |
|--------------|------------------------------|------------------|
| SF-216-BK    | BLACK                        | MR16 50 WATT MAX |
| SF-216-WT    | WHITE                        | MR16 50 WATT MAX |
| SF-216-BN/BK | BRUSHED NICKEL/BLACK ADAPTER | MR16 50 WATT MAX |
| SF-216-BN/WT | BRUSHED NICKEL/WHITE ADAPTER | MR16 50 WATT MAX |