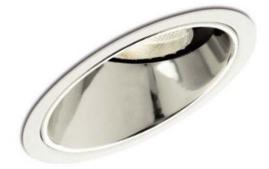

| Product Deta | ails                                                                                                                 |  | Specification Features                                                                         |
|--------------|----------------------------------------------------------------------------------------------------------------------|--|------------------------------------------------------------------------------------------------|
| Application: | Sloped ceiling down light trim, 1-inch maximum ceiling thickness suitable for slopes 30° to 45°, 7/12 - 12/12 pitch. |  | <ul> <li>Suitable for damp locations</li> <li>5 year WAC Lighting product warranty.</li> </ul> |
| Materials:   | Spun aluminum construction. Integral trim ring is painted white, interior reflector is anodized aluminum.            |  |                                                                                                |
| Finish:      | SC = Specular Clear baffle with White trim                                                                           |  |                                                                                                |
| Ratings:     | UL & CUL listed.                                                                                                     |  |                                                                                                |