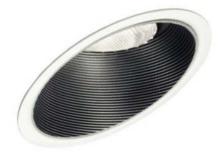

615 South Street Garden City, NY 11530 Tel:516-515-5000 Fax:516-515-5050 www.wadighting.com **CATALOG NUMBER** 

PROJECT

<u>TYPE</u>

6" LINE VOLTAGE SLOPED CEILING DOWNLIGHT TRIM

R6VT-43

| Series                   |                                                                                                                         | Model Number                                       | Finish          |
|--------------------------|-------------------------------------------------------------------------------------------------------------------------|----------------------------------------------------|-----------------|
|                          |                                                                                                                         |                                                    |                 |
| R6V                      | Т                                                                                                                       | 43                                                 | WT              |
| Product Detaipplication: | ails<br>Sloped ceiling down light trim, 1-inch maximum ceilir<br>thickness suitable for slopes 30° to 45°, 7/12 - 12/12 |                                                    |                 |
| aterials:                | •                                                                                                                       | num construction. Integral to a spainted aluminum. | ring is painted |
|                          |                                                                                                                         |                                                    |                 |