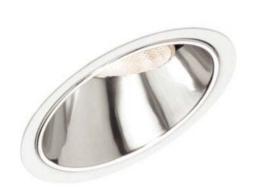

## **Product Details**

Application: Sloped ceiling down light trim, 1-inch maximum ceiling

thickness suitable for slopes 30° to 45°, 7/12 - 12/12 pitch.

Materials: Spun aluminum construction. Integral trim ring is painted

white, baffle is painted aluminum.

**Finish:** SC = Specular Clear baffle with White trim

Ratings: UL & CUL listed.