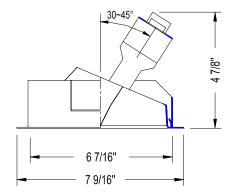

## **Product Details**

Application: Sloped ceiling down light trim, 1-inch maximum ceiling

thickness suitable for slopes 30° to 45°, 7/12 - 12/12 pitch.

Materials: Spun aluminum construction. Integral trim ring is painted