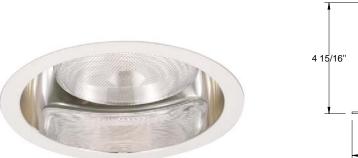

Ordering Example (series - model number - finish): R6VT-22-SC

| Product Deta |                                                                                                                                                                                | Specification Features                                                                         |
|--------------|--------------------------------------------------------------------------------------------------------------------------------------------------------------------------------|------------------------------------------------------------------------------------------------|
| Application: | Ceiling down light trim, 1-inch maximum ceiling thickness.<br>Provides smooth broad area illumination without shadows. Used<br>with incandescent or fluorescent lamp housings. | <ul> <li>Suitable for damp locations</li> <li>5 year WAC Lighting product warranty.</li> </ul> |
| Materials:   | One-piece spun aluminum construction. Integral trim ring is painted white, interior reflector is anodized aluminum. Trim is retained to socket via spring clips.               |                                                                                                |
| Finish:      | SC = Specular Clear baffle with White trim                                                                                                                                     |                                                                                                |
| Ratings:     | UL & CUL listed.                                                                                                                                                               |                                                                                                |