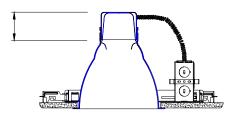

PROJECT

R6VT-22

TYPE

Socket cup adds a maximum of 2 1/8" to the height of the trim when used with frame in kits.