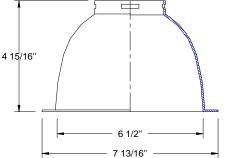

Ordering Example (series - model number - finish): R6VT-22-SC

| Product Deta |                                                                                                                                                                                | Specification Features                                                                         |
|--------------|--------------------------------------------------------------------------------------------------------------------------------------------------------------------------------|------------------------------------------------------------------------------------------------|
| Application: | Ceiling down light trim, 1-inch maximum ceiling thickness.<br>Provides smooth broad area illumination without shadows. Used<br>with incandescent or fluorescent lamp housings. | <ul> <li>Suitable for damp locations</li> <li>5 year WAC Lighting product warranty.</li> </ul> |
| Materials:   | One-piece spun aluminum construction. Integral trim ring is painted white, interior reflector is anodized aluminum. Trim is retained to socket via spring clips.               |                                                                                                |
| Finish:      | SC = Specular Clear baffle with White trim                                                                                                                                     |                                                                                                |
| Ratings:     | UL & CUL listed.                                                                                                                                                               |                                                                                                |