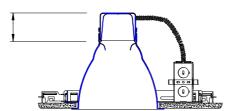

## **6" PREMIUM METAL HALIDE DOWNLIGHT TRIM**

R6VT-21MH

Socket cup adds a maximum of 2 1/8" to the height of the trim when used with frame in kits.