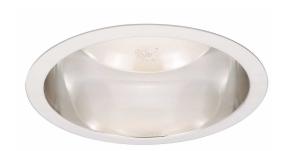

## **Product Details**

**Application:** Ceiling down light trim, 1-inch maximum ceiling thickness.

Provides smooth broad area illumination without shadows.

Used with metal halide lamp housings.

**Materials:** One-piece spun aluminum construction. Integral trim ring is

painted white, interior reflector is anodized aluminum. Trim is

retained to socket via spring clips.

**Finish:** SC = Specular Clear baffle with White trim

Ratings: UL & CUL listed.