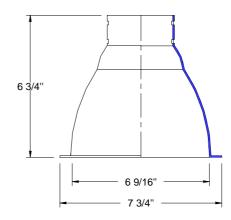

## **6" PREMIUM METAL HALIDE DOWNLIGHT TRIM**

R6VT-21MH

Socket cup adds a maximum of 2 1/8" to the height of the trim when used with frame in kits.