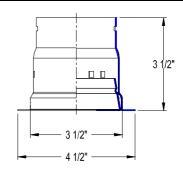

Socket cup adds a maximum of 2 1/8" to the height of the trim when used with frame in kits.