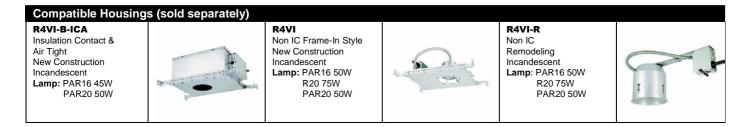

615 South Street Garden City, NY 11530 Tel:516-515-5000 Fax:516-515-5050 www.wadighting.com

|--|

PROJECT

R4VT-23

4" PREMIUM LINE VOLTAGE DOWNLIGHT TRIM

| Ordering Mat | rix                                                                                                                                                                           |                              |               |                                                                         |
|--------------|-------------------------------------------------------------------------------------------------------------------------------------------------------------------------------|------------------------------|---------------|-------------------------------------------------------------------------|
| Series       |                                                                                                                                                                               | Model Number                 | Finish        |                                                                         |
|              |                                                                                                                                                                               |                              |               |                                                                         |
| R4V          | Τ                                                                                                                                                                             | 23                           |               | WT                                                                      |
| Product Deta | ils                                                                                                                                                                           | model number – finish): R4VT | Speci         | fication Features                                                       |
| Application: | Ceiling down light trim, 1-inch maximum ceiling thickness.<br>Provides smooth broad area illumination without shadows<br>Used with incandescent or fluorescent lamp housings. |                              | hout shadows. | Suitable for damp locations<br>5 year WAC Lighting product<br>warranty. |
| Materials:   | One-piece spun aluminum construction. Integral trim ring is painted white, interior reflector is anodized aluminum. Trim is retained to socket via spring clips.              |                              |               |                                                                         |
| Finish:      | WT = White trim                                                                                                                                                               |                              |               |                                                                         |
| Ratings:     | UL & CUL listed.                                                                                                                                                              |                              |               |                                                                         |