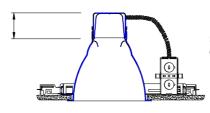

Socket cup adds a maximum of 2 1/8" to the height of the trim when used with frame in kits.