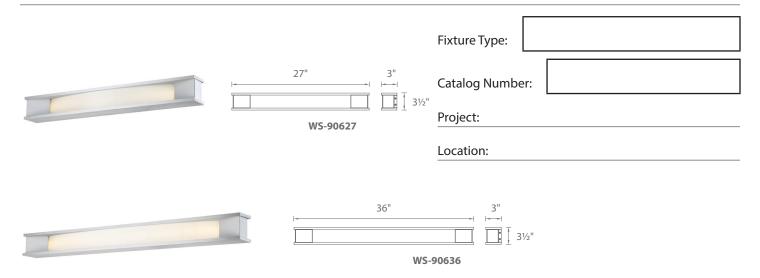

#### **ORDER NUMBER**

|          | Length | Watt  | LED Lumens | Delivered Lumens | Finish              |
|----------|--------|-------|------------|------------------|---------------------|
| WS-90627 | 27"    | 36W   | 1945       | 870              | AL Brushed Aluminum |
| WS-90636 | 36"    | 49.5W | 2770       | 1395             |                     |