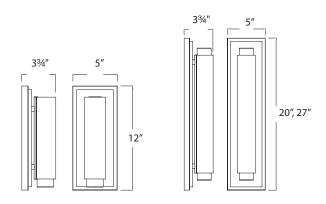

#### **ORDERING NUMBER**

| Model#  | Length | Watt  | LED Lumens | Delivered Lumens | Finish    |
|---------|--------|-------|------------|------------------|-----------|
| WS-6312 | 12"    | 7.5W  | 592        | 340              |           |
| WS-6320 | 20"    | 13.5W | 980        | 695              | CH Chrome |
| WS-6327 | 27"    | 17.5W | 1346       | 865              |           |