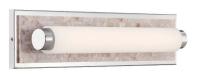

## **SONOMA** – model: WS-63

## dwelLED™ LED Vanity

#### **PRODUCT DESCRIPTION**

An upscale transitional design to complement many bath renovations. Mouth blown etched opal glass shines at the forefront of a stunning natural seashell mosaic artfully tiled by hand for visual depth and attention to detail. Mount vertically or horizontal for various locations and applications.