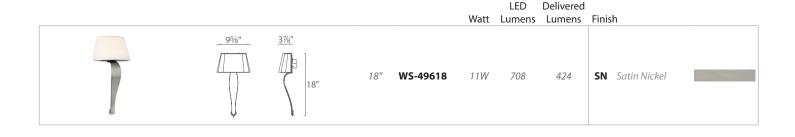

## PALAIS - model: WS-49618

### **SPECIFICATIONS**

Construction: Mouth blown etched opal glass

**Light Source: LED** 

Dimming: 100%-10% Electronic Low Voltage (ELV)

Standards: ETL & cETL Damp location listed, ADA compliant, CEC Title 24