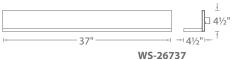

## **ORDER NUMBER**

|          |     | Watt  | Delivered Lumens | Finish              |
|----------|-----|-------|------------------|---------------------|
| WS-26714 | 14" | 7.5W  | 630              |                     |
| WS-26724 | 24" | 15W   | 1260             | AL Brushed Aluminum |
| WS-26737 | 37" | 21.5W | 1825             |                     |

Example: WS-26714-AL