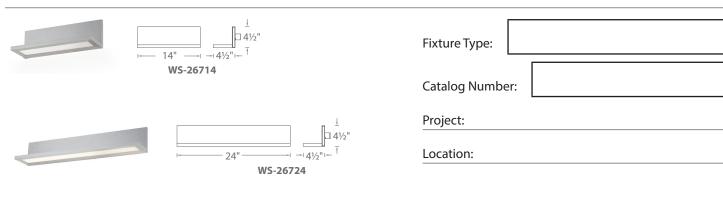

## **ORDER NUMBER**

|          |     | Watt  | Delivered Lumens | Finish              |
|----------|-----|-------|------------------|---------------------|
| WS-26714 | 14" | 7.5W  | 630              |                     |
| WS-26724 | 24" | 15W   | 1260             | AL Brushed Aluminum |
| WS-26737 | 37" | 21.5W | 1825             |                     |

Example: WS-26714-AL