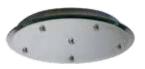

#### 6-Point

| Model    | Finish |        |
|----------|--------|--------|
| QMP-G6RN | MR     | Mirror |

#### ORDER NUMBER

| Model     |          | Canopy Finish |
|-----------|----------|---------------|
| QMP-G1RN  | 1-Point  |               |
| QMP-G3RN  | 3-Point  | Mirror        |
| QMP-G6RN  | 6-Point  | WIIITOI       |
| QMP-G12RN | 12-Point |               |