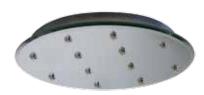

#### 12-Point

| Model     | Finish |        |
|-----------|--------|--------|
| OMP-G12RN | MR     | Mirror |