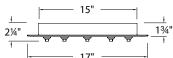

#### 6-Point

| Model    | Finish |        |
|----------|--------|--------|
| QMP-G6RN | MR     | Mirror |