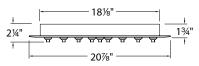

#### 12-Point

| Model     | Finish |        |
|-----------|--------|--------|
| OMP-G12RN | MR     | Mirror |