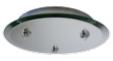

#### 3-Point

| Model    | Finish |        |
|----------|--------|--------|
| QMP-G3RN | MR     | Mirror |

#### ORDER NUMBER

| Model     |          | Canopy Finish |
|-----------|----------|---------------|
| QMP-G1RN  | 1-Point  |               |
| QMP-G3RN  | 3-Point  | Mirror        |
| QMP-G6RN  | 6-Point  | WIIITOI       |
| QMP-G12RN | 12-Point |               |