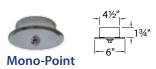

### Responsible Lighting®

| Model    | Finish |        |
|----------|--------|--------|
| QMP-G1RN | MR     | Mirror |

#### ORDER NUMBER

| Model     |          | Canopy Finish |
|-----------|----------|---------------|
| QMP-G1RN  | 1-Point  |               |
| QMP-G3RN  | 3-Point  | Mirror        |
| QMP-G6RN  | 6-Point  | WIIITOI       |
| QMP-G12RN | 12-Point |               |