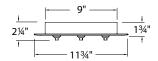

#### 12-Point

| Model     | Finish |        |
|-----------|--------|--------|
| OMP-G12RN | MR     | Mirror |

#### ORDER NUMBER

| Model     |          | Canopy Finish |
|-----------|----------|---------------|
| QMP-G1RN  | 1-Point  |               |
| QMP-G3RN  | 3-Point  | Mirror        |
| QMP-G6RN  | 6-Point  | WIIITOI       |
| QMP-G12RN | 12-Point |               |