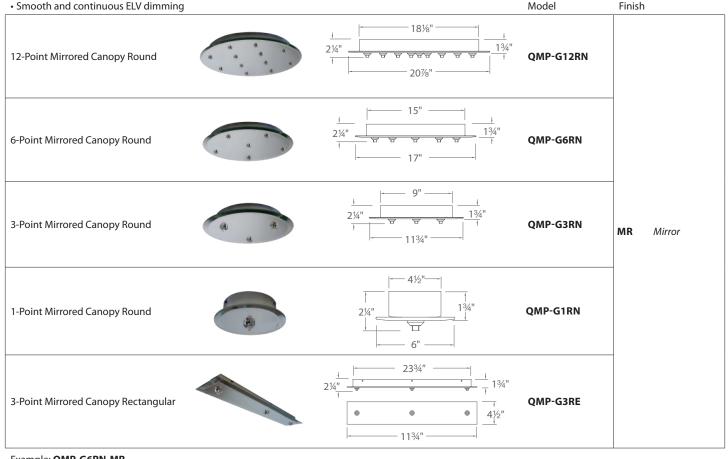

#### Mirror Glass Multipoint Canopies (Integral Transformers)

- 1W minimum load
- 60W Integral electronic transformer for each drop
- Smooth and continuous ELV dimming

#### Example: QMP-G6RN-MR

WAC Lighting www.waclighting.com Phone (800) 526.2588 • Fax (800) 526.2585 Headquarters/Eastern Distribution Center 44 Harbor Park Drive • Port Washington, NY 11050 Phone (516) 515.5000 • Fax (516) 515.5050