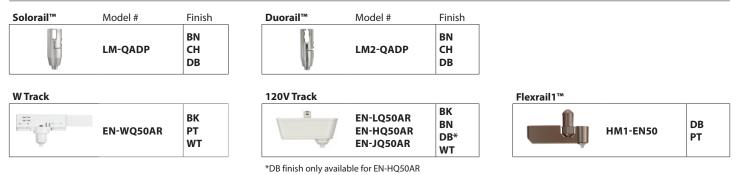

24"<br>36" | BN | Brushed Nickel<br>Dark Bronze |
| Example: MR16LED-BAB-W1 | r                    |       |       |      |        |              |     |      |            | 0 |            |    |                               |

See Next Pages for Canopy & Adapter Options

WAC Lighting www.waclighting.com Phone (800) 526.2588 • Fax (800) 526.2585 Headquarters/Eastern Distribution Center 44 Harbor Park Drive • Port Washington, NY 11050 Phone (516) 515.5000 • Fax (516) 515.5050

Western Distribution Center 1750 Archibald Avenue • Ontario, CA 91760 Phone (800) 526.2588 • Fax (800) 526.2585

WAC Lighting retains the right to modify the design of our products at any time as part of the company's continuous improvement program. NOV 2015

#### **QUICK CONNECT™ ADAPTERS** (order one per fixture)



#### Monopoint Canopies (Remote Transformers Required)

- Order remote transformer separately
- No visible hardware

|