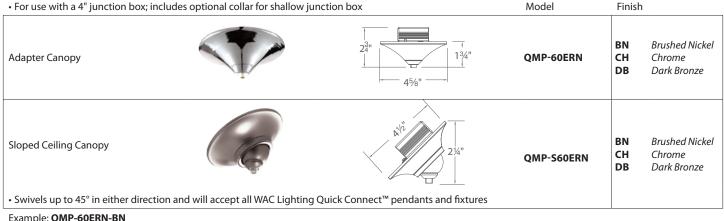

#### Monopoint Canopies (Integral Transformers)

- 1W minimum load
- 60W Integral electronic transformer
- Smooth and continuous ELV dimming

#### Example: QMP-60ERN-BN