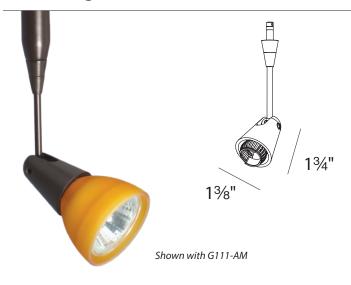

## KOGEL – model: 184 Low Voltage Quick Connect<sup>™</sup> Luminaire

#### **FEATURES**

- Compatible with all Quick Connect<sup>™</sup> rail and track systems when • using the proper adapter (see adapter chart on next page)
- Use on all Quick Connect<sup>™</sup> Canopies (see canopy options on next page)
- Additional extensions are available up to 48"
- 360° horizontal rotation and 90° vertical adjustment
- 5 year WAC Lighting product warranty

### Responsible Lighting®

| Fixture Type:                                                       |                                                                      |
|---------------------------------------------------------------------|----------------------------------------------------------------------|
| Catalog Numbe                                                       | r:                                                                   |
| Project:                                                            |                                                                      |
| Location:                                                           |                                                                      |
| PRODUCT DESCRIPTION                                                 |                                                                      |
| Low voltage track head with 360 aiming flexibility. Constructed fro | ° horizontal rotation and 90° vertical adjustment om machined brass. |
| SPECIFICATIONS                                                      |                                                                      |
| <b>Construction:</b> Machined brass w are either glass or metal.    | vith metal spring band to retain shade. Shades                       |

Finish: Available in Dark Bronze (DB) powder coat paint finish and electroplated Brushed Nickel (BN).

Lamping: Accepts 12V LED MR16, Halogen MR16 lamps up to 50W max (order lamp separately).

Dimming: Dim to 10% depending on system power supply. Use ELV (electronic low voltage) dimmer with electronic transformer. Use magnetlic low voltage dimmer with magnetic transformer.