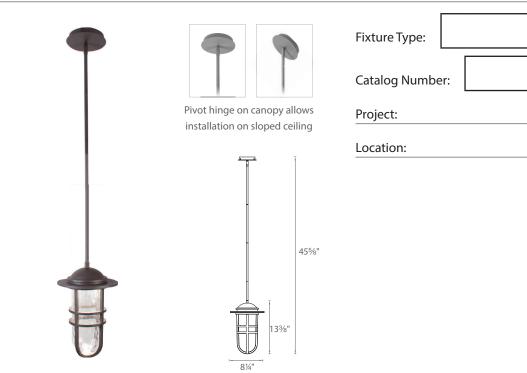

## STEAMPUNK - model: PD-W24513

### dwelLED<sup>™</sup> Outdoor Pendant

# WAC LIGHTING

Responsible Lighting®



#### **PRODUCT DESCRIPTION**

Designed with an updated version of a vintage industrial design, this Steampunk lantern pairs clear hammered seeded mouth blown glass with a stunning metal design. Perfect for indoor and outdoor applications.

#### FEATURES

- ETL & cETL wet location listed, IP65 rated
- Clear hammered seeded mouth blown glass
- Die-cast Aluminum Construction
- Smooth and continuous ELV dimming
- 80,000 hour rated life
- 5 year warranty
- Color Temp: 3000K
- CRI: 90
- Dimming: 100% 10% ELV

#### SPECIFICATIONS

Construction: Aluminum construction with seeded glass

Light Source: LED

Standards: ETL & cETL wet location listed, IP 65



#### Example: PD-W24513-BZ

waclighting.com Phone (800) 526.2588 Fax (800) 526.2585 Headquarters/Eastern Distribution Center 44 Harbor Park Dr