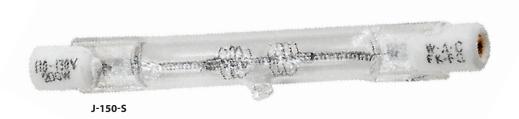

#### Line Voltage J Type Double Ended

| J-150-S | 150W | 2900K | 110-130V 2600 | ) 2,000 Hours F | R7S 31/8" |
|---------|------|-------|---------------|-----------------|-----------|
|---------|------|-------|---------------|-----------------|-----------|