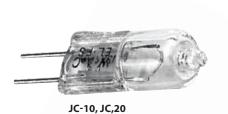

#### Low Voltage JC Bi-pin – Button Lights and Miniature Recessed Fixtures

| JC-10 | 10W | 2900K | 12V | 140 | 2,000 Hours | G4 | 13/16" |
|-------|-----|-------|-----|-----|-------------|----|--------|
| JC-20 | 20W | 2900K | 12V | 350 | 2,000 Hours | G4 | 13/16" |

Example: JC-10