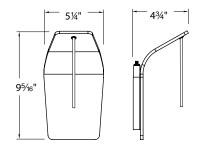

Model: WS72LED
Lamping: 12V LED Bi-Pin

Power: 2W
Lumens: 110
Color Temp: 3000K
CRI: 85

Dim: 100% - 10%

WS72

12V Halogen Socket Set 50W max

Compatible with all Quick Connect™ Pendants under 6" in diameter