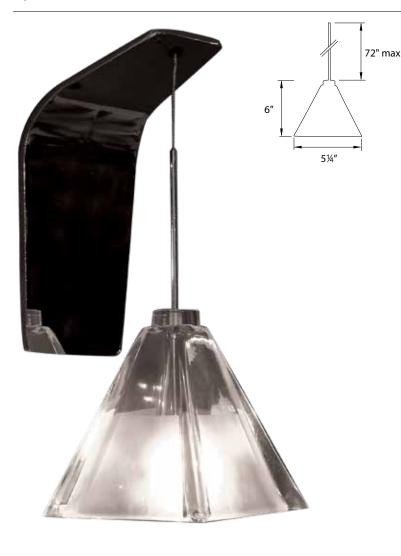

## TIKAL - glass model: G915

## Quick Connect™ Pendant Wall Sconce

Model: WS72LED
Lamping: 12V LED Bi-Pin

Power: 2W
Lumens: 110
Color Temp: 3000K
CRI: 85

Dim: 100% - 10%

WS72

12V Halogen Socket Set 50W max

Compatible with all Quick Connect™ Pendants under 6" in diameter