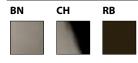

#### PRODUCT DESCRIPTION

Enhance a modern or transitional setting with lovely frosted glass pendants designed with Mayan lines in Germany.

Shades are configurable with three sconce finish options available in Chrome, Brushed Nickel & Rubbed Bronze. Choose shade color, lamping and sconce finish. All Bi-Pin socket sets can accept an LED Bi-Pin (JCLED-2-30-WT - order separately). Sconce comes with an electronic transformer and is available with LED lamping.

#### ORDER NUMBER

| Sconce Model    | Lamping                       | Shade Model |       | Shade Color |                  | Sconce Finish |                                           |
|-----------------|-------------------------------|-------------|-------|-------------|------------------|---------------|-------------------------------------------|
| WS72LED<br>WS72 | 12V LED<br>12V Halogen Bi-Pin | G915        | Tikal | CF          | Clear<br>Frosted | СН            | Brushed Nickel<br>Chrome<br>Rubbed Bronze |