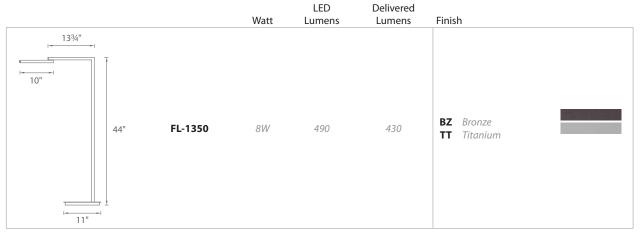

## FLIP - model: FL-1350

dwelLED™ Floor

### SPECIFICATIONS

Construction: Aluminum construction

**Light Source: LED** 

Standards: ETL & cETL damp location listed

Example: FL-1350-BZ

waclighting.com Phone (800) 526.2588 Fax (800) 526.2585 **Headquarters/Eastern Distribution Center** 44 Harbor Park Drive Port Washington, NY 11050 Central Distribution Center 1600 Distribution Ct Lithia Springs, GA 30122 Western Distribution Center 1750 Archibald Avenue Ontario, CA 91760