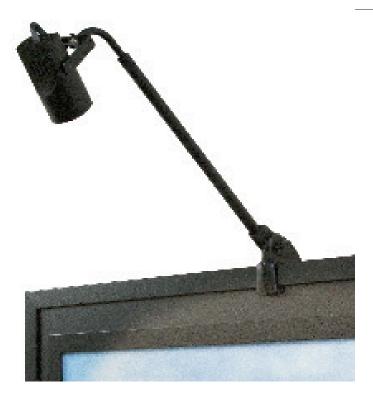

# **TELESCOPING NECK** - model: DL-007

### Low Voltage Clamp Mount Spot Light

### **PRODUCT DESCRIPTION**

Perfect for illuminating wall displays and artwork, Clamp Mount Display Spot Lights offer a variety of low and line voltage styles and extensions perfect for trade shows, offices, homes, retail stores and arts and crafts fairs.

#### FEATURES

- · Includes 2" clamp and 10' cord with plug-in transformer
- Comes with a 60W class II 120V to 12V electronic plug in transformer.
- 1W minimum load
- Accepts 12V LED MR16, Halogen MR16 lamps up to 50W max (not included)
- · The framing projector option allows the fixture to be used to highlight artwork, posters, or signage without light spill onto any adjacent surfaces.
- Periscoping style arm can allow the head of the display light to be place up to an extra 10" back from surface and then locked in place with a simple twist and lock.

### **SPECIFICATIONS**

Aiming: Yoke and swivel aiming feature allows a full range of vertical and horizontal orientation. Large locking screw assures the aiming angle is kept in place through continuous use and maintenance.