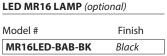

#### FEATURES

- · Includes 2" clamp and 10' cord with plug-in transformer
- Comes with a 60W class II 120V to 12V electronic plug in transformer.
- 1W minimum load
- Accepts 12V LED MR16, Halogen MR16 lamps up to 50W max (not included)
- · The framing projector option allows the fixture to be used to highlight artwork, posters, or signage without light spill onto any adjacent surfaces.
- Periscoping style arm can allow the head of the display light to be place up to an extra 10" back from surface and then locked in place with a simple twist and lock.