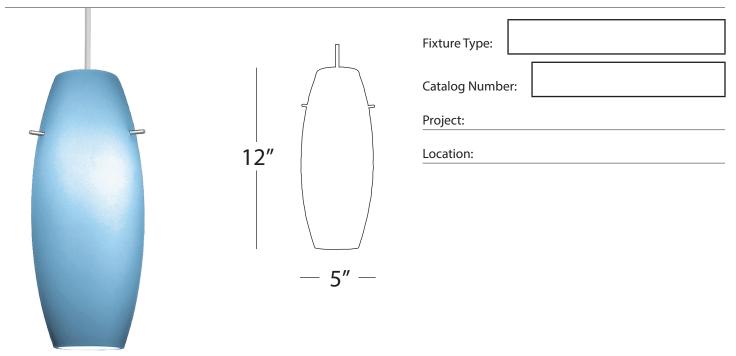

## BONGO - model: G451

#### **PRODUCT DESCRIPTION**

With its exaggerated dimensions, the mouth blown, etched and cased glass Bongo pendants are perfect for medium to large spaces.

#### FEATURES

- Line voltage or LED pendant .
- Can be used with energy efficient LED, compact fluorescent or standard incandescent lamps.
- Mounting hardware available in three different styles and multiple finishes.
- Dimmable
- Socket set includes 96" wire that may be cut in the field.
- 5 year WAC Lighting product warranty.
- UL & CUL Listed.