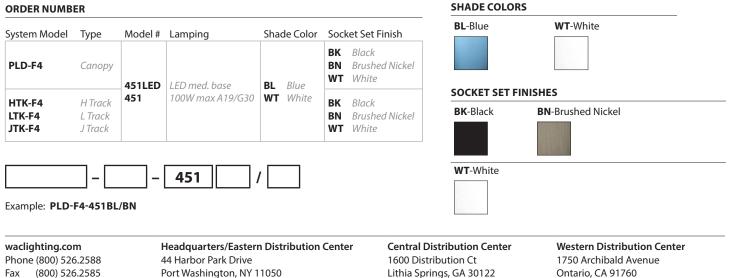

#### **ORDER NUMBER**

WAC Lighting retains the right to modify the design of our products at any time as part of the company's continuous improvement program. JUN 2017

#### CONSTRUCTION

- Shade: Art Glass, available in 3 colors
- Socket Sets: Die-cast aluminum with plated socket housing
- Canopies: Plated steel
- Adapters for rail and track systems: Polycarbonate