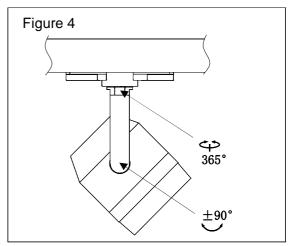

## **Positioning the Fixture**

5. After the light is on, rotate the luminaire's body horizontally and or vertically to aim it properly. (See Figure 4)