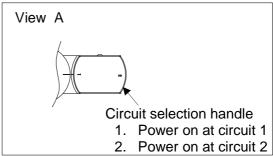

 ow, choose the circuit to which you would like the luminaire to be powered on and turn the circuit selection handle to that circuit 1 or 2. (See View A)