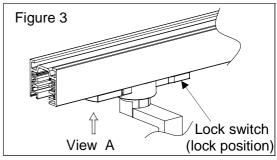

# **Installing on Track**

 Make sure that the lock switch is in its unlock position and the circuit selection handle is in its off position. (See Figure 1)

- Align the convexity bump on the adaptor with the groove/slot on the track (see Figure 2). Once aligned slide adaptor box into the track.
- 3. To secure the fixture to the track turn the lock switch to its locked position.