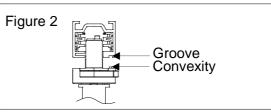

# **Installing on Track**

 Make sure that the lock switch is in its unlock position and the circuit selection handle is in its off position. (See Figure 1)

- Align the convexity bump on the adaptor with the groove/slot on the track (see Figure 2). Once aligned slide adaptor box into the track.
- 3. To secure the fixture to the track turn the lock switch to its locked position.