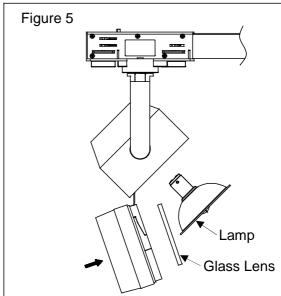

## Removing or Changing Lens / Lamp:

 Turn the lens cap counter clockwise and allow the lens cap to hang. Press the lens softly to remove (See Figure 5).
Re-attach the lens cap by turning the cap clockwise and locking it into place.