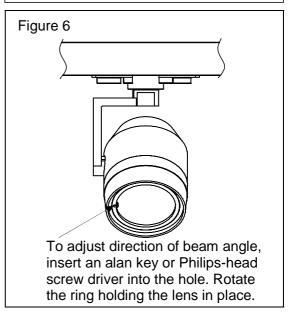

## Re-Lamping:

- a. Turn power off at main switch.
- b. Use appropriate protection when handling hot lamps.
- c. Turn lens cap counterclockwise to remove.
- d. Press and turn lamp counterclockwise a little to remove.
- e. Use lamp referring to the specification sheets.
- f. Installation is the reverse procedure.
- 7. If necessary and beam elongating lens is not in its proper position, adjust the direction of the beam by turning the small hole on the trim around the lens until the beam is in its proper position. (See Figure 6)