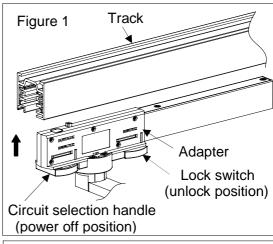

# **Installing on Track**

 Make sure that the lock switch is in its unlock position and the circuit selection handle is in its off position. (See Figure 1)

- Align the convexity bump on the adaptor with the groove/slot on the track (see Figure 2). Once aligned slide adaptor box into the track.
- 3. To secure the fixture to the track turn the lock switch to its locked position.