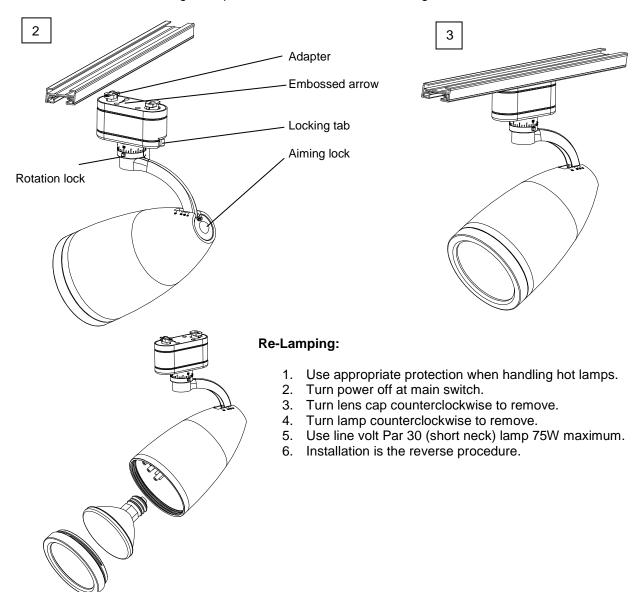

## Installing on Track:

- 1. Note the track has a groove running its length to indicate polarity.
- 2. Insert adapter into track slot and rotate it 90° the embossed arrow on the adapter should point to the grooved side of the track.
- 3. Push up and turn the locking tab into the lock position.

AC LIGHTING

Responsible Lighting

- 4. Removal is the reverse procedure. Tracks may be positioned anywhere along the track length.
- 5. Vertical and horizontal aiming have push lock buttons to secure settings.