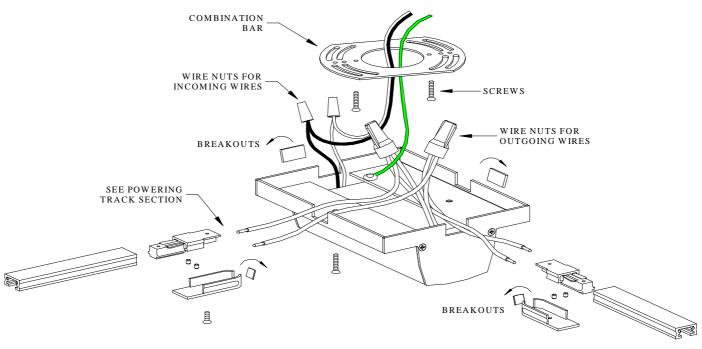

## Installation:

- 1. From the junction box, draw 120-volt wires through the large hole of the combination bar. Attach the combination bar to the junction box using two screws through the slotted holes.
- 2. Open the appropriate breakout on the canopy for the track(s) you will be mounting.
- 3. Secure like colored wires from the junction box to the transformer input wires with wire nuts.
- 4. Connect the supply side ground wire to the green grounding wire from the transformer base.
- 5. To power track, wire the transformer output wires directly into a live end connector.
- 6. For more than one track, cut lengths of 12 gauge wire and join to the transformer output wires, then secure each set of wires to a live end connector (see Powering Track Section).
- 7. Secure the canopy to the combination bar using two screws. Elevate and support the tracks, then join to the live end connector(s) into the breakout(s).
- 8. Hide a portion of the wired end of the live end under the canopy.
- 9. Finish by securing the track to the ceiling/mounting surface (See Track Mounting Section).