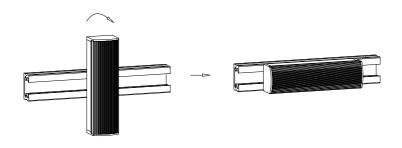

Place the fixture contacts fully into the track channel and twist the fixture 90°. Fixtures are not polarized and may be turned in either direction. The fixture should feel tight in the tracks once properly installed. Refer to drawings for detailed installation procedures.