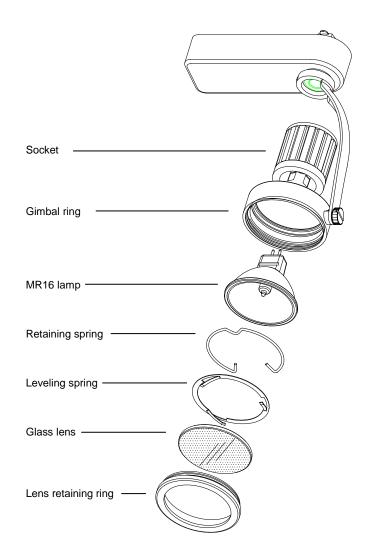

## To Install Lamp:

Install lamp parts in the following order:

- 1. Insert lamp into the Bi-Pin ceramic socket.
- Push lamp against the gimbal ring and seat the retaining spring in the groove.
- Place the leveling spring (flat side towards the lamp) on the shoulder inside the gimbal ring.
- 4. Place the glass lens into the lens retaining ring.
- 5. Thread the lens retaining ring clockwise to the front of the gimbal ring.