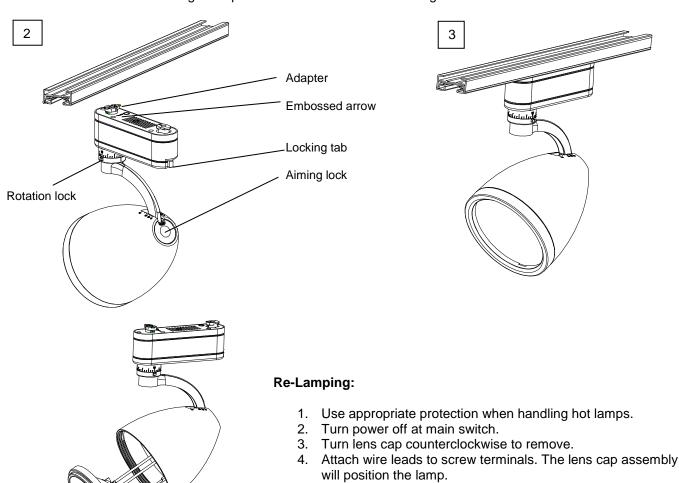

## Installing on Track:

- 1. Note the track has a groove running its length to indicate polarity.
- 2. Insert adapter into track slot and rotate it 90° the embossed arrow on the adapter should point to the grooved side of the track.
- 3. Push up and turn the locking tab into the lock position.
- 4. Removal is the reverse procedure. Tracks may be positioned anywhere along the track length.
- 5. Vertical and horizontal aiming have push lock buttons to secure settings.

- 5. Use 12V AR111 lamp, 75W maximum.
- 6. Installation is the reverse procedure.