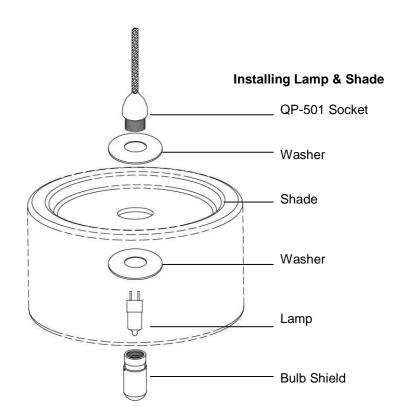

## Installing Lamp & Balancing Shade:

- 1. Insert the lamp into the fixture by aligning the pins with the socket holes, and gently pushing until lamp seats.
- 2. Use 12V 50W bi-pin Halogen lamp with G6.35 base (supplied) with 12V 50-watt Halogen (24V lamp may be used depending on power supply).
- Insert threaded end of socket first through one washer and then though the hole in the shade. Position the other washer inside the shade, over the threads and then loosely screw on Bulb Shield from below. (See diagram).
- 4. To level the shade, adjust the position of the socket in the hole by sliding it side to side until the weight of the shade is evenly balanced. You may want to rest the shade on a level surface while positioning the socket and lift from surface to see if fixture is balanced. Tighten bulb shield to hold the shade in place.