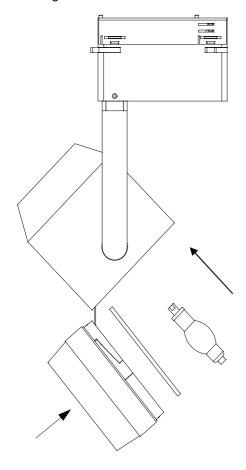

## **Installing on Track:**

- 1. Turn the lock switch to the unlock position. Turn the circuit selecting handle to the 0 (power off) position. (see figure 1)
- 2. Make sure the convexity on the adaptor box is at the same side with the slot on the track. (shown in figure 2) Fit the adaptor box into the track.
- 3. Turn the lock switch to the lock position. (figure 3) Turn the circuit selecting handle to 1 or 2 to switch the power on.
- 4. After the light is on, rotate the luminaire body horizontally or vertically to aim properly. (figure 4)
- 5. If necessary, adjust the light spot direction by turning the small hole on the trim around the lens. Tighten screw (located in hole on the arm) to lock the aiming direction. (figure 5)