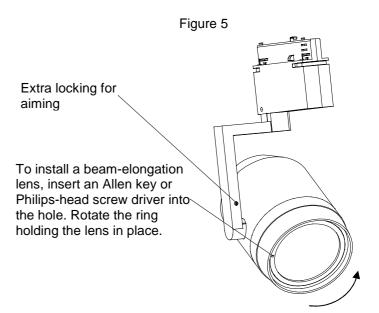

## **Installing on Track:**

- 1. Turn the lock switch to the unlock position. Turn the circuit selecting handle to the 0 (power off) position. (see figure 1)
- 2. Make sure the convexity on the adaptor box is at the same side with the slot on the track. (shown in figure 2) Fit the adaptor box into the track.
- 3. Turn the lock switch to the lock position. (figure 3) Turn the circuit selecting handle to 1 or 2 to switch the power on.
- 4. After the light is on, rotate the luminaire body horizontally or vertically to aim properly. (figure 4)
- 5. If necessary, adjust the light spot direction by turning the small hole on the trim around the lens. Tighten screw (located in hole on the arm) to lock the aiming direction. (figure 5)