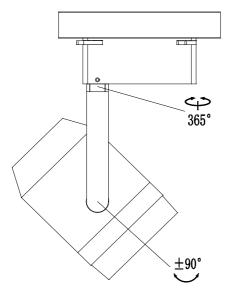

## **Installing on Track:**

- 1. Turn the lock switch to the unlock position. Turn the circuit selecting handle to the 0 (power off) position. (see figure 1)
- 2. Make sure the convexity on the adaptor box is at the same side with the slot on the track. (shown in figure 2) Fit the adaptor box into the track.
- 3. Turn the lock switch to the lock position. (figure 3) Turn the circuit selecting handle to 1 or 2 to switch the power on.
- 4. After the light is on, rotate the luminaire body horizontally or vertically to aim properly. (figure 4)
- 5. If necessary, adjust the light spot direction by turning the small hole on the trim around the lens. Tighten screw (located in hole on the arm) to lock the aiming direction. (figure 5)