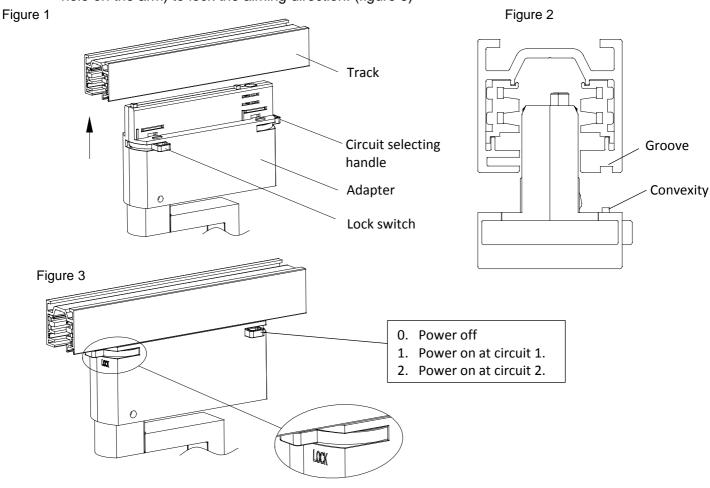

## **Installing on Track:**

- 1. Turn the lock switch to the unlock position. Turn the circuit selecting handle to the 0 (power off) position. (see figure 1)
- 2. Make sure the convexity on the adaptor box is at the same side with the slot on the track. (shown in figure 2) Fit the adaptor box into the track.
- 3. Turn the lock switch to the lock position. (figure 3) Turn the circuit selecting handle to 1 or 2 to switch the power on.
- 4. After the light is on, rotate the luminaire body horizontally or vertically to aim properly. (figure 4)
- 5. If necessary, adjust the light spot direction by turning the small hole on the trim around the lens. Tighten screw (located in hole on the arm) to lock the aiming direction. (figure 5)