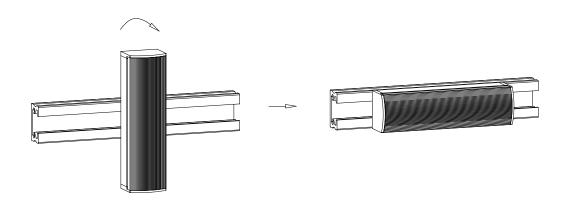

Working ambient temperature: 4°F - 122°F (-20°C - 50°C).

Place the fixture contacts fully into the track channel and twist the fixture 90°. Fixtures are not polarized and may be turned in either direction. The fixture should feel tight in the tracks once properly installed. Refer to drawings for detailed installation procedures.