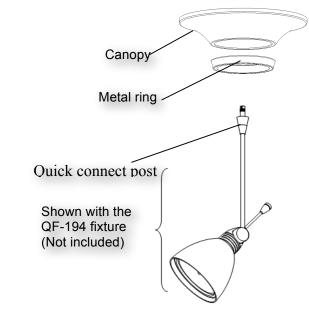

## **Shallow junction box Installation:**

- 1. Cut out: 4 1/8"
- 2. Mount QMP-60-COL to shallow(1/2") junction box with two screws supplied
- 3. Remove the metal ring from QMP-S60ERN and separate the canopy from base plate
- Connect corresponding line volt wires from the junction box to transformer wires (white wire connect to white wire and black wire connect to black wire) with wire nuts supplied. Tuck excess wire into the junction box.
- 5. Connect ground wire from junction box to the green grounding wire from the base plate.
- 6. Mount base plate assembly to QMP-60-COL with two mount screws supplied.
- 7. Mount canopy to surface and tighten metal ring to Quick connect fitting
- 8. Install quick connect fixture or pendant by inserting quick connect post into fitting and threading clockwise until snug

## 4" junction box Installation

- 1. Cut out: 4 1/8"
- 2. Remove the metal ring from QMP-S60ERN and separate the canopy from base plate
- Connect corresponding line volt wires from the junction box to transformer wires (white wire connect to white wire and black wire connect to black wire) with wire nuts supplied. Tuck excess wire into the junction box.
- 4. Connect ground wire from junction box to the green grounding wire from the base plate.
- 5. Mount base plate assembly to 4" junction box with two mount screws supplied.
- 6. Mount canopy to surface and tighten metal ring to Quick connect fitting
- Install quick connect fixture or pendant by inserting quick connect post into fitting and threading clockwise until snug