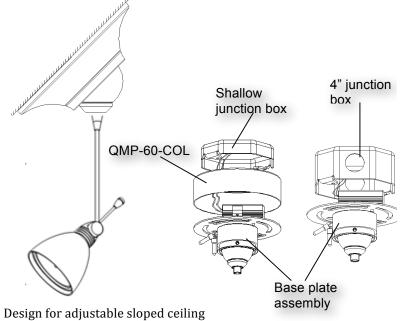

## Overview:

QMP-S60ERN canopy is designed to fit all WAC quick connect fixtures and pendants(50W max). The canopy comes with a self-contained electronic transformer that may be dimmed with an electronic low voltage dimmer switch. QMP-S60ERN works with QMP-60-COL when Installing over a shallow junction box. QMP-S60ERN is designed for adjustable sloped ceiling.

## **Shallow junction box Installation:**

- 1. Cut out: 4 1/8"
- 2. Mount QMP-60-COL to shallow(1/2") junction box with two screws supplied
- 3. Remove the metal ring from QMP-S60ERN and separate the canopy from base plate
- Connect corresponding line volt wires from the junction box to transformer wires (white wire connect to white wire and black wire connect to black wire) with wire nuts supplied. Tuck excess wire into the junction box.
- 5. Connect ground wire from junction box to the green grounding wire from the base plate.
- 6. Mount base plate assembly to QMP-60-COL with two mount screws supplied.
- 7. Mount canopy to surface and tighten metal ring to Quick connect fitting
- 8. Install quick connect fixture or pendant by inserting quick connect post into fitting and threading clockwise until snug

## 4" junction box Installation

- 1. Cut out: 4 1/8"
- 2. Remove the metal ring from QMP-S60ERN and separate the canopy from base plate
- Connect corresponding line volt wires from the junction box to transformer wires (white wire connect to white wire and black wire connect to black wire) with wire nuts supplied. Tuck excess wire into the junction box.
- 4. Connect ground wire from junction box to the green grounding wire from the base plate.
- 5. Mount base plate assembly to 4" junction box with two mount screws supplied.
- 6. Mount canopy to surface and tighten metal ring to Quick connect fitting
- Install quick connect fixture or pendant by inserting quick connect post into fitting and threading clockwise until snug