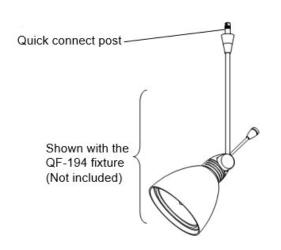

- 1. Consult voltage drop guidelines below to determine distance and wire gauge sizes.
- 2. Remove the metal ring and separate the canopy from Base plate.
- 3. Guide the secondary wires from the transformer through the knock out in the junction box.
- Connect fixture wires to transformer secondary wires, with wire nuts (supplied).
   Note: Do not connect to 120 volt building wires.
   Wires in the junction box are fed from a remote transformer.
- 5. Attach the base plate to the junction box using two screws (supplied).
- 6. If attaching to a flat surface, drill a 1 ¼" center hole to allow clearance for wire assembly. Hold base plate against the surface and mark positions of the canopy screws, drill 3/16" holes. Use wood or other suitable screws to affix base plate to surface through other available holes or slots.
- 7. Mount the canopy to the surface, and tighten the metal ring to the quick connect fitting.
- 8. Install Quick Connect fixture or pendant by inserting quick connect post into fitting and threading clockwise until snug.