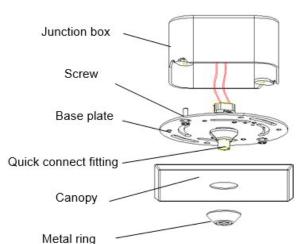

### **OVERVIEW**

QMP Canopies are designed to fit all WAC quick connect fixtures and pendants (50 watts max). They may also be used on other manufacturers brand of quick connect (consult factory for compatibility). This canopy mounts to a standard 4" junction box, or directly to a surface (use conduit & junction box where required by code). Power is supplied by a remote 12 or 24-volt transformer (sold separately).

- 1. Consult voltage drop guidelines below to determine distance and wire gauge sizes.
- 2. Remove the metal ring and separate the canopy from Base plate.
- 3. Guide the secondary wires from the transformer through the knock out in the junction box.
- Connect fixture wires to transformer secondary wires, with wire nuts (supplied).
   Note: Do not connect to 120 volt building wires.
   Wires in the junction box are fed from a remote transformer.
- 5. Attach the base plate to the junction box using two screws (supplied).
- 6. If attaching to a flat surface, drill a 1 ¼" center hole to allow clearance for wire assembly. Hold base plate against the surface and mark positions of the canopy screws, drill 3/16" holes. Use wood or other suitable screws to affix base plate to surface through other available holes or slots.
- 7. Mount the canopy to the surface, and tighten the metal ring to the quick connect fitting.
- 8. Install Quick Connect fixture or pendant by inserting quick connect post into fitting and threading clockwise until snug.