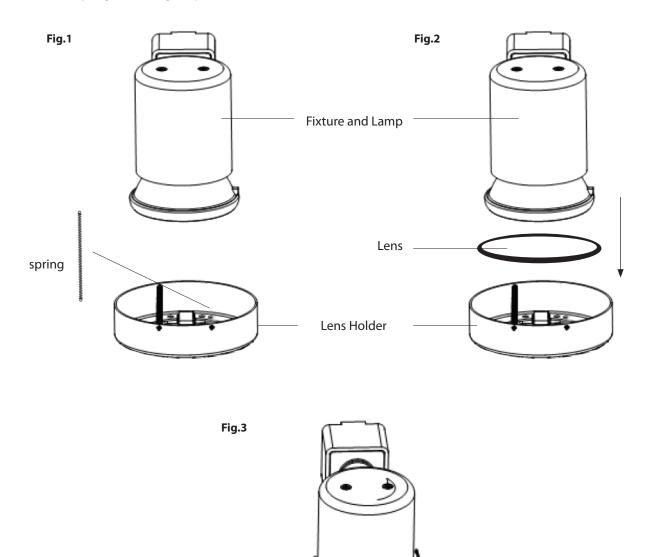

Installing the Lens Holder accessory:

- 1. Release one spring on the lens holder frame. Fig.1
- 2. Place the desire lens (sold separately) in the lens holder. Fig.2
- 3. Place the lens holder frame over the PAR20, PAR30 or PAR38 Lamp.
- 4. Put the spring to the original place. Fig.3