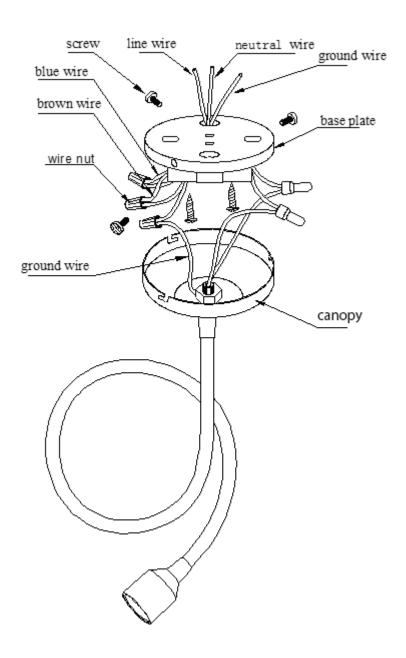

## TO HARD WIRE:

- 1. Loosen the three canopy screws twist and separate the canopy cover from the base plate.
- 2. Remove knock out from the base plate.
- 3. Guide the input wires through the knock out and into the base plate.
- 4. Attach the base plate to the surface using slotted holes.
- 5. Connect with like colored line volt wires from the input wires to transformer wires, with wire nuts (supplied).
- 6. Connect green grounding wire from input wires to green wire from fixture.
- 7. Mount the canopy to the base plate by twisting key holes over three screws in base plate.
- 8. Tighten screws to secure canopy.